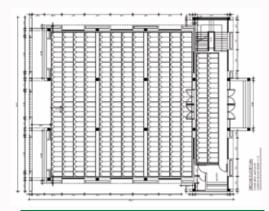

- (Sahih Muslim)

• Allah Ta'ala will shelter the person whose heart is attached to the mosque under His shadow. - (Sahih Bukhari)

• Building a mosque is one of the things that will be added to a believer's record after his death. -(Sahih Ibn Majah)

Whatever will be in the complex

•1st and 2nd floor for prayers

- 3rd Floor Senior Quran Education and Noorani and Maktab Department
- 4th Floor Hifz & Najr Department
- The front part of the mosque is reserved for Eidgah





### Structural plan of funeral service facility

- Dead Body Washroom
- Tahara Table
- Free Kafan
- Evrything is done by islamically



Dead body wash & Kafon for Surrounding and others All services are free for Local Peopole

## Structural Plane Of Abu Bakar Jame Masjid





## Floor PLANE OF Abu bakar Jame Masjid





### Ground floor for prayer





### 1st floor for prayer



### **3rd floor Hifz and Nazera Section**



## **BUILDING MATERIALS ESTIMATE COST IN BDT**

| : | A thousand bricks can be around 14,000 to 20,000 BDT. |
|---|-------------------------------------------------------|
| : | Per bag of cement can range from 550 to 650 BDT.      |
| : | Steel can range from 100,000 to 110,000 BDT per ton.  |
| : | Per cubic foot of sand can range from 40 to 50 BDT.   |
| : | Per cubic foot can range from 250 to 270 BDT          |
| : | Per cubic foot can range from 100 to 120 BDT          |
| : | Per kilogram can range from 100 to 110 BDT            |
| : | Per square foot can range from 100 to 150 BDT         |
|   |                                                       |





### Number of Namaj