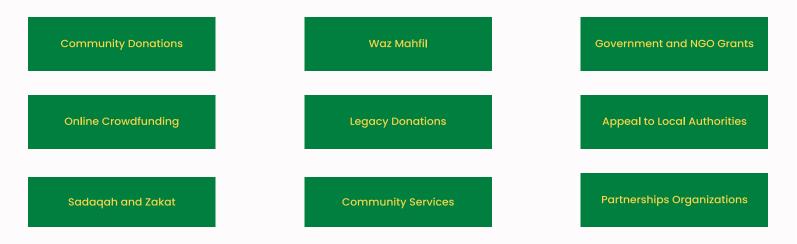

## **Source of Fund Raising**

Transparency and accountability are essential in any fundraising endeavor.Keepig the community informed about the progress of the fundraising campaign and how the funds are being utilized. Gratitude and recognition for donors, regardless of the donation size, go a long way in building a strong and supportive community for the mosque project.