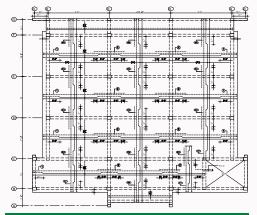

## **STRUCTURAL PLANE OF**

## Structural Plane Of Abu Bakar Jame Masjid

## Floor PLANE OF Abu bakar Jame Masjid

### Ground floor for prayer

### 1st floor for prayer

### **3rd floor Hifz and Nazera Section**