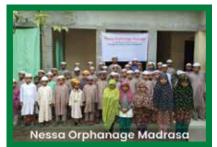

## NESSA ORPHANAGE

Nessa Foundation is a registered charity since April 2010 in the UK. Nessa Foundation established the orphanage and boarding school in Comilla province of Bangladesh and has been running it for nearly the last 13 years Alhamdulillah on a 100% donation policy.

Since April 2010, Nessa Foundation has been involved in a number .of projects to help the most needy but primarily Nessa Foundation runs a free boarding school/orphanage for the Orphan & underprivileged children

Nessa Foundation is like an Oasis in the Desert", providing what these children need the most-love and care. Kindly visit our website to have an insight of the projects we have taken on so far. The Orphanage started with 7 children and has 70+ children now and has grown steadily Alhamdulillah, A masjid constructed by Nessa