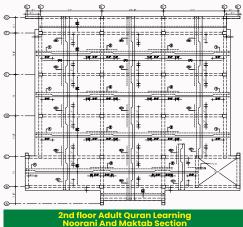

Whatever will be in the complex

•1st and 2nd floor for prayers

- 3rd Floor Senior Quran Education and Noorani and Maktab Department
- 4th Floor Hifz & Najr Department
- The front part of the mosque is reserved for Eidgah

### **3rd floor Hifz and Nazera Section**