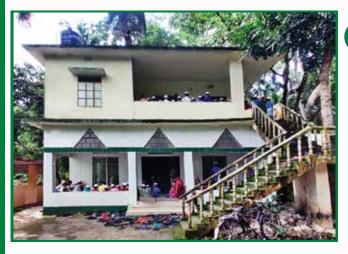

## NESSA ORPHANAGE

Nessa Foundation is a registered charity since April 2010 in the UK. Nessa Foundation established the orphanage and boarding school in Comilla province of Bangladesh and has been running it for nearly the last 13 years Alhamdulillah on a 100% donation policy.

Nessa Foundation is like an Oasis in the Desert", providing what these children need the most-love and care. Kindly visit our website to have an insight of the projects we have taken on so far. The Orphanage started with 7 children and has 70+ children now and has grown steadily Alhamdulillah, A masjid constructed by Nessa