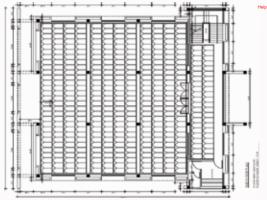

will shelter the person whose heart is attached to the mosque under His shadow. - (Sahih Bukhari)

• Building a mosque is one of the things that will be added to a believer's record after his death. -(Sahih Ibn Majah)

Whatever will be in the complex

•1st and 2nd floor for prayers

- 3rd Floor Senior Quran Education and Noorani and Maktab Department
- 4th Floor Hifz & Najr Department
- The front part of the mosque is reserved for Eidgah





### Structural plan of funeral service facility

- Dead Body Washroom
- Tahara Table
- Free Kafan
- Evrything is done by islamically



Dead body wash & Kafon for Surrounding and others All services are free for Local Peopole

## Structural Plane Of Abu Bakar Jame Masjid





## Floor PLANE OF Abu bakar Jame Masjid





### Ground floor for prayer





### 1st floor for prayer



### **3rd floor Hifz and Nazera Section**



## **BUILDING MATERIALS ESTIMATE COST IN BDT**

| : | A thousand bricks can be around 14,000 to 20,000 BDT. |
|---|-------------------------------------------------------|
| : | Per bag of cement can range from 550 to 650 BDT.      |
| : | Steel can range from 100,000 to 110,000 BDT per ton.  |
| : | Per cubic foot of sand can range from 40 to 50 BDT.   |
| : | Per cubic foot can range from 250 to 270 BDT          |
| : | Per cubic foot can range from 100 to 120 BDT          |
| : | Per kilogram can range from 100 to 110 BDT            |
| : | Per square foot can range from 100 to 150 BDT         |
|   |                                                       |





### Number of Namaji

Around 1500+ Namaji can pray a